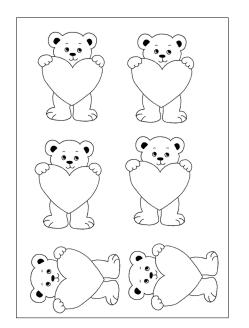

## To print the head of the bear see on the previous page

Cut it out.

Glue it ont the center fold paper.

Re-press the fold!!!

Put glue on the half face of the inner sheet . . .

then paste it on the outer sheet by matching the center fold.