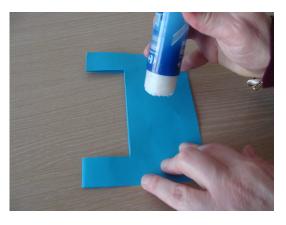

Cut on the drawn lines . . .

Fold at the end of the cuts, as shown in the picture. Mark the fold ...

Then open the sheet and pull out the small center fold.

Look at the pictures ...

## To print the head of the bear see on the previous page

Cut it out.

Glue it ont the center fold paper.

Re-press the fold!!!

Put glue on the half face of the inner sheet . . .

then paste it on the outer sheet by matching the center fold.