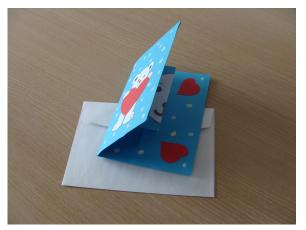

Cut on the drawn lines . . .

Fold at the end of the cuts, as shown in the picture. Mark the fold ...

Then open the sheet and pull out the small center fold.

Look at the pictures ...

Pay attention to the direction of the drawings!!!

Do the same with the other half face...

Add colored hearts

and snowflakes...

Now it only remains to put

together the 2 parts of the card!!!

Put it in an envelope!!!