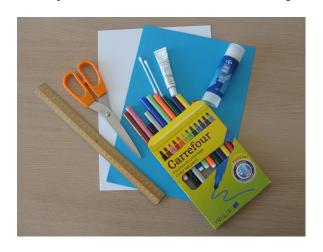

## You need:

- blue and white sheets of paper to print
- Q-tip
- white paint
- marker, scissors
- ruler, glue
- envelopes

To print the pattern see on de previous page

Glue the bear on the folded sheet and color the heart.