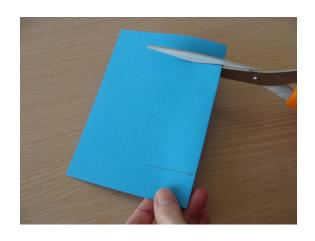

Cut on the drawn lines . . .

Fold at the end of the cuts, as shown in the picture. Mark the fold ...

Then open the sheet and pull out the small center fold.

Look at the pictures ...