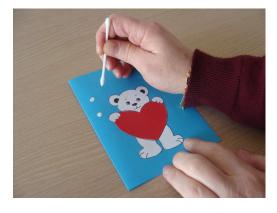

!!! The fold should be left!!!
Dip a Q-Tip in white paint and
dab it around the bear...

You have beautiful snowflakes!!!

On the other half of the folded sheet, draw a horizontal line of 4cm from 2,5 cm of each edge.