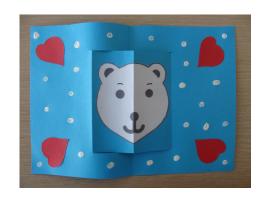

Pay attention to the direction of the drawings!!!

Do the same with the other half face...

Add colored hearts

and snowflakes...

Now it only remains to put

together the 2 parts of the card!!!

Put it in an envelope!!!