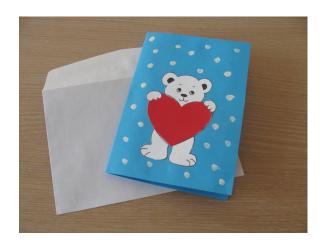

## Easy to make and to use for all occasions!!!

Cut a blue sheet of paper in half...

Fold each 1/2 sheet in half as shown in the picture.

## You need:

- blue and white sheets of paper to print
- Q-tip
- white paint
- marker, scissors
- ruler, glue
- envelopes

To print the pattern see on de previous page

Glue the bear on the folded sheet and color the heart.