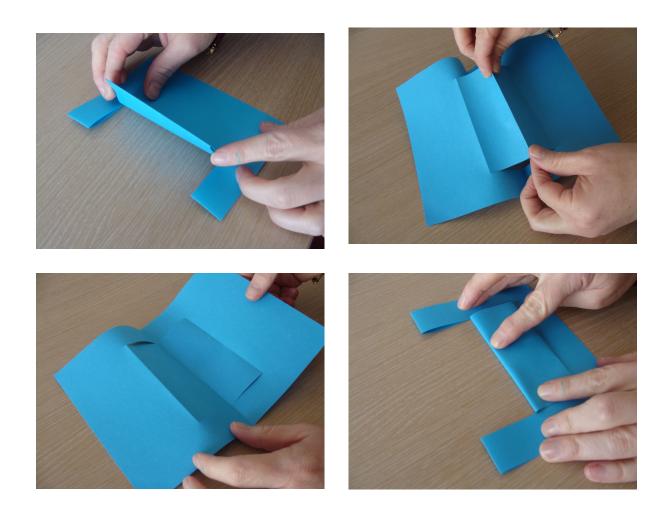

Cut on the drawn lines . . .

Fold at the end of the cuts, as shown in the picture. Mark the fold ...

Then open the sheet and pull out the small center fold.

Look at the pictures ...