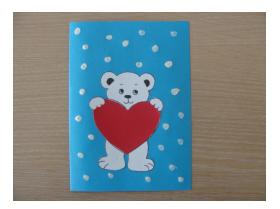

!!! The fold should be left!!!
Dip a Q-Tip in white paint and
dab it around the bear...

You have beautiful snowflakes!!!

On the other half of the folded sheet, draw a horizontal line of 4cm from 2,5 cm of each edge.