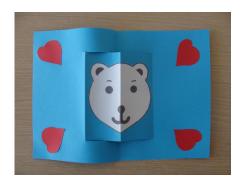

## Bear card 3D ... polar pop up (for all)

## To print the head of the bear see on the previous page

Cut it out.

Glue it ont the center fold paper.

Re-press the fold!!!

Put glue on the half face of the inner sheet . . .

then paste it on the outer sheet by matching the center fold.

Pay attention to the direction of the drawings!!!

Do the same with the other half face...

Add colored hearts

and snowflakes...

Now it only remains to put

together the 2 parts of the card!!!

Put it in an envelope!!!