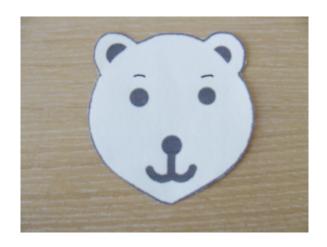

## To print the head of the bear see on the previous page

Cut it out.

Glue it ont the center fold paper.

Re-press the fold!!!

Put glue on the half face of the inner sheet . . .

then paste it on the outer sheet by matching the center fold.