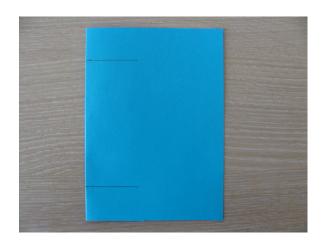

!!! The fold should be left!!!
Dip a Q-Tip in white paint and
dab it around the bear...

You have beautiful snowflakes!!!

On the other half of the folded sheet, draw a horizontal line of 4cm from 2,5 cm of each edge.