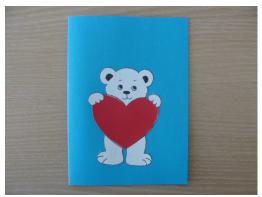

## You need:

- blue and white sheets of paper to print
- Q-tip
- white paint
- marker, scissors
- ruler, glue
- envelopes

To print the pattern see on de previous page

Glue the bear on the folded sheet and color the heart.