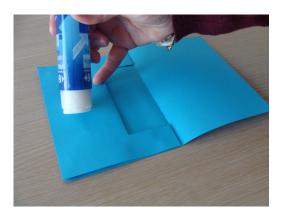

Pay attention to the direction of the drawings!!!

Do the same with the other half face...

Add colored hearts

and snowflakes...

Now it only remains to put

together the 2 parts of the card!!!

Put it in an envelope!!!