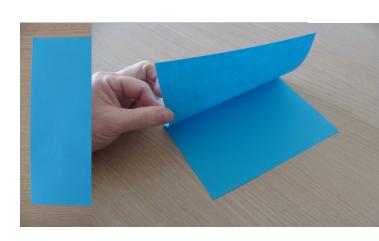

## Easy to make and to use for all occasions!!!

Cut a blue sheet of paper in half...

Fold each 1/2 sheet in half as shown in the picture.