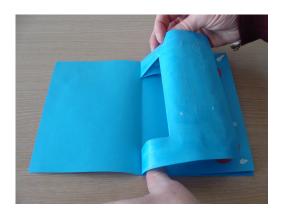

## To print the head of the bear see on the previous page

Cut it out.

Glue it ont the center fold paper.

Re-press the fold!!!

Put glue on the half face of the inner sheet . . .

then paste it on the outer sheet by matching the center fold.

Pay attention to the direction of the drawings!!!

Do the same with the other half face...

Add colored hearts

and snowflakes...

Now it only remains to put

together the 2 parts of the card!!!

Put it in an envelope!!!