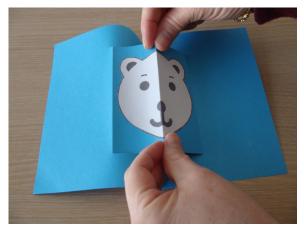

## To print the head of the bear see on the previous page

Cut it out.

Glue it ont the center fold paper.

Re-press the fold!!!

Put glue on the half face of the inner sheet . . .

then paste it on the outer sheet by matching the center fold.

Pay attention to the direction of the drawings!!!

Do the same with the other half face...

Add colored hearts

and snowflakes...

Now it only remains to put

together the 2 parts of the card!!!

Put it in an envelope!!!