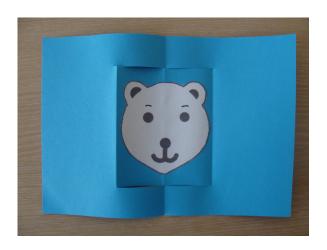

Cut on the drawn lines . . .

Fold at the end of the cuts, as shown in the picture. Mark the fold ...

Then open the sheet and pull out the small center fold.

Look at the pictures ...

## To print the head of the bear see on the previous page

Cut it out.

Glue it ont the center fold paper.

Re-press the fold!!!

Put glue on the half face of the inner sheet . . .

then paste it on the outer sheet by matching the center fold.

Pay attention to the direction of the drawings!!!

Do the same with the other half face...

Add colored hearts

and snowflakes...

Now it only remains to put

together the 2 parts of the card!!!

Put it in an envelope!!!