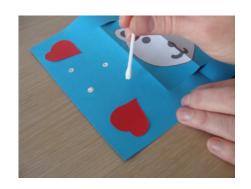

!!! The fold should be left!!!
Dip a Q-Tip in white paint and
dab it around the bear...

You have beautiful snowflakes!!!

On the other half of the folded sheet, draw a horizontal line of 4cm from 2,5 cm of each edge.