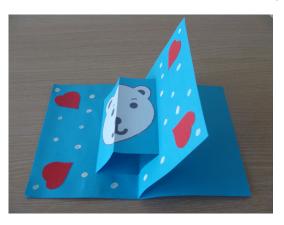

## Bear card 3D ... polar pop up (for all)

Pay attention to the direction of the drawings!!!

Do the same with the other half face...

Add colored hearts

and snowflakes...

Now it only remains to put

together the 2 parts of the card!!!

Put it in an envelope!!!