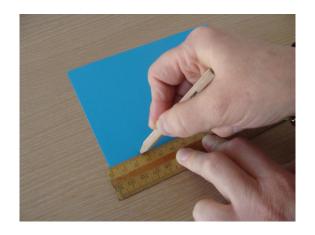

!!! The fold should be left!!!
Dip a Q-Tip in white paint and
dab it around the bear...

You have beautiful snowflakes!!!

On the other half of the folded sheet, draw a horizontal line of 4cm from 2,5 cm of each edge.