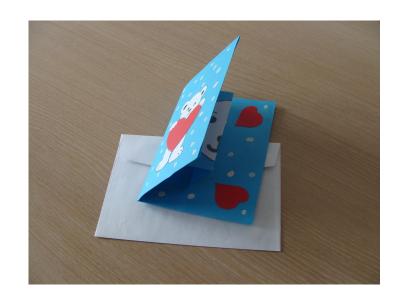

Cut on the drawn lines . . .

Fold at the end of the cuts, as shown in the picture. Mark the fold ...

Then open the sheet and pull out the small center fold.

Look at the pictures ...

## To print the head of the bear see on the previous page

Cut it out.

Glue it ont the center fold paper.

Re-press the fold!!!

Put glue on the half face of the inner sheet . . .

then paste it on the outer sheet by matching the center fold.