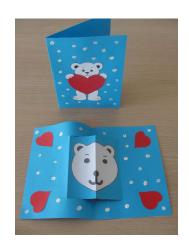

Pay attention to the direction of the drawings!!!

Do the same with the other half face...

Add colored hearts

and snowflakes...

Now it only remains to put

together the 2 parts of the card!!!

Put it in an envelope!!!