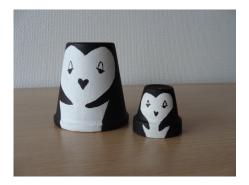

## **Penguins ... flowerpot holders !** (for all)

On the right way up ... or upside down ...

to plant ...

to decorate ...

of different sizes . . .

Play with pots

AND

paint some of them upside down, just to decorate !

Paint a little black heart for the beak . . .

And don't forget the two black wings .