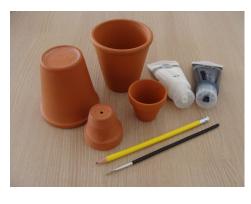

## You need :

*or* 

- terracotta pots in different sizes
- white and black acrylic paint
- a paint brush and a pencil

*Paint it white* . . . *coats are necessary* !

Using a pencil, trace a big heart several but not the tip.