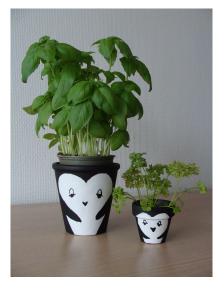

## **Penguins ... flowerpot holders !** (for all)

On the right way up ... or upside down ...

to plant ...

to decorate ...