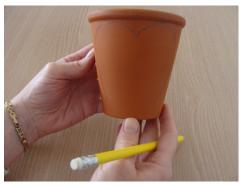

## You need :

*or* 

- terracotta pots in different sizes
- white and black acrylic paint
- a paint brush and a pencil

*Paint it white* . . . *coats are necessary* !

Using a pencil, trace a big heart several but not the tip.