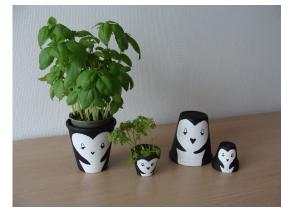

of different sizes . . .

Play with pots

AND

paint some of them upside down, just to decorate !

Paint a little black heart for the beak . . .

And don't forget the two black wings .