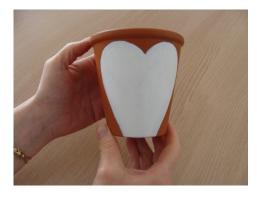

## You need :

*or* 

- terracotta pots in different sizes
- white and black acrylic paint
- a paint brush and a pencil

*Paint it white* . . . *coats are necessary* !

Using a pencil, trace a big heart several but not the tip.