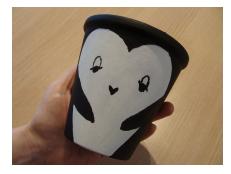

Paint the rest of the pot black, several coats are necessary. Don't forget the inside edge ! ! ! ... Let it dry before going on.

*Then paint the eyes* . . .

If you want to put the pots outside, glaze them !!!