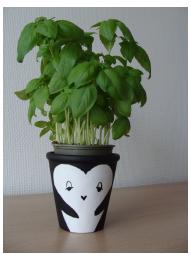

## **Penguins ... flowerpot holders !** (for all)

On the right way up ... or upside down ...

to plant ...

to decorate ...

## You need :

*or* 

- terracotta pots in different sizes
- white and black acrylic paint
- a paint brush and a pencil

*Paint it white* . . . *coats are necessary* !

Using a pencil, trace a big heart several but not the tip.

Paint the rest of the pot black, several coats are necessary. Don't forget the inside edge ! ! ! ... Let it dry before going on.

*Then paint the eyes* . . .

If you want to put the pots outside, glaze them !!!

of different sizes . . .

Play with pots

AND

paint some of them upside down, just to decorate !

Paint a little black heart for the beak . . .

And don't forget the two black wings .