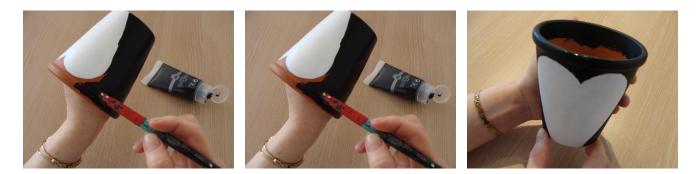

## You need :

*or* 

- terracotta pots in different sizes
- white and black acrylic paint
- a paint brush and a pencil

*Paint it white* . . . *coats are necessary* !

Using a pencil, trace a big heart several but not the tip.

Paint the rest of the pot black, several coats are necessary. Don't forget the inside edge ! ! ! ... Let it dry before going on.

*Then paint the eyes* . . .

If you want to put the pots outside, glaze them !!!