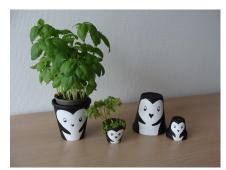

## **Penguins ... flowerpot holders !** (for all)

On the right way up ... or upside down ...

to plant ...

to decorate ...

of different sizes . . .

Play with pots

AND

paint some of them upside down, just to decorate !

Paint a little black heart for the beak . . .

And don't forget the two black wings .