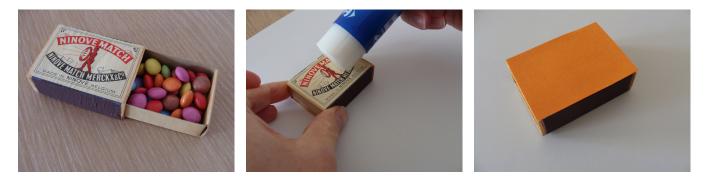

*Fill the matchbox with candies of your choice... then glue the colored cardstock on the cover.* 

Then glue the sides of the sled . . . . . on to the match box .

Make sleds of all colors ...

and share sweets with all your friends !