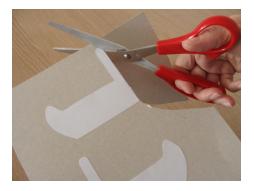

## To print the pattern, see on the previous page

Cut the printed forms, glue them on the recycled cardboard, then cut the cardboard... So you get a template to trace around many times...

Trace around the templates on colored cardstock. Trace also around the matchbox. Cut out the forms . . .