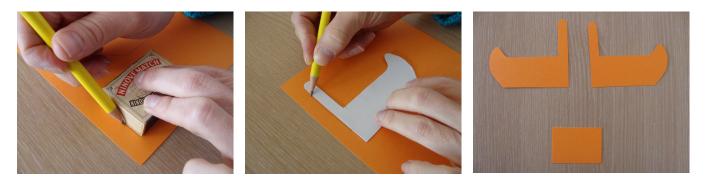

## To print the pattern, see on the previous page

Cut the printed forms, glue them on the recycled cardboard, then cut the cardboard... So you get a template to trace around many times...

Trace around the templates on colored cardstock. Trace also around the matchbox. Cut out the forms . . .