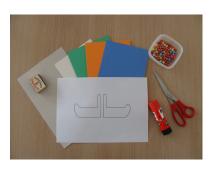

## You need :

- cardstock in different colors
- recycled cardboard
- empty matchboxes
- candies
- glue, scissors and a pencil

## To print the pattern, see on the previous page

Cut the printed forms, glue them on the recycled cardboard, then cut the cardboard... So you get a template to trace around many times...

Trace around the templates on colored cardstock. Trace also around the matchbox. Cut out the forms . . .