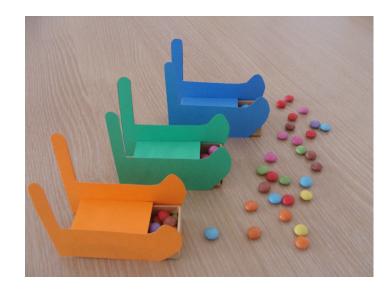

*Fill the matchbox with candies of your choice... then glue the colored cardstock on the cover.* 

Then glue the sides of the sled . . . . . on to the match box .

Make sleds of all colors ...

and share sweets with all your friends !