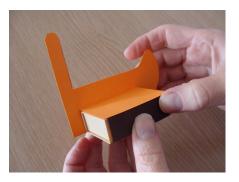

*Fill the matchbox with candies of your choice... then glue the colored cardstock on the cover.* 

Then glue the sides of the sled . . . . . on to the match box .

Make sleds of all colors ...

and share sweets with all your friends !