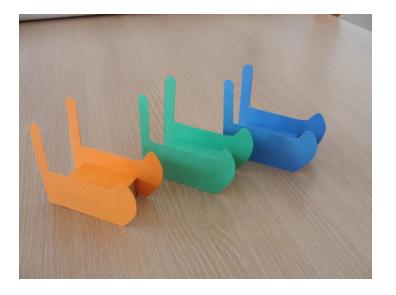

## Inuit sleds... indulgent ! (for all)

As those of Inuit ..... . . . but for those who indulge !!!

## To print the pattern, see on the previous page

Cut the printed forms, glue them on the recycled cardboard, then cut the cardboard... So you get a template to trace around many times...

Trace around the templates on colored cardstock. Trace also around the matchbox. Cut out the forms . . .