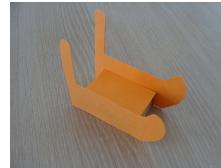

*Fill the matchbox with candies of your choice... then glue the colored cardstock on the cover.* 

Then glue the sides of the sled . . . . . on to the match box .

Make sleds of all colors ...

and share sweets with all your friends !