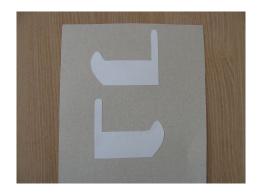

## To print the pattern, see on the previous page

Cut the printed forms, glue them on the recycled cardboard, then cut the cardboard... So you get a template to trace around many times...

Trace around the templates on colored cardstock. Trace also around the matchbox. Cut out the forms . . .