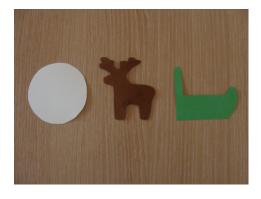

To print, see on the previous page

Carefully, cut out . . .

22 snowballs . . .

16 sledges . .

12 reindeers . . .

AND

7 strings of white gift ribbon (or yarn) of 1 meter length!

Glue 2 snowballs . . . and press the gift ribbon between the 2 as in the picture.

Glue, back to back, the same shapes along the gift ribbon.

In order to give the appearance or form

of a Christmas tree,

look at the picture!