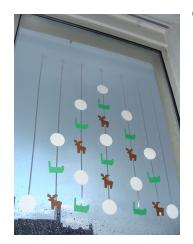

## Polar Christmas tree ... for windows! (for all)

Original and polar!!!

Reindeers . . .
Sledges . . .
and snowballs . . .

for a pretty festive Christmas tree!

Glue, back to back, the same shapes along the gift ribbon.

In order to give the appearance or form

of a Christmas tree,

look at the picture!