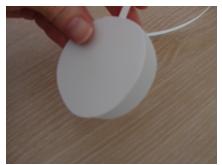

To print, see on the previous page

Carefully, cut out . . .

22 snowballs . . .

16 sledges . .

12 reindeers . . .

AND

7 strings of white gift ribbon (or yarn) of 1 meter length!

Glue 2 snowballs . . . and press the gift ribbon between the 2 as in the picture.