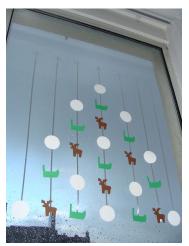

To print, see on the previous page

Carefully, cut out . . .

22 snowballs . . .

16 sledges . .

12 reindeers . . .

AND

7 strings of white gift ribbon (or yarn) of 1 meter length!

Glue 2 snowballs . . . and press the gift ribbon between the 2 as in the picture.

Glue, back to back, the same shapes along the gift ribbon.

In order to give the appearance or form

of a Christmas tree,

look at the picture!