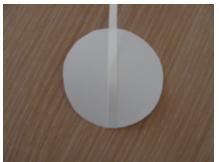

To print, see on the previous page

Carefully, cut out . . .

22 snowballs . . .

16 sledges . .

12 reindeers . . .

AND

7 strings of white gift ribbon (or yarn) of 1 meter length!

Glue 2 snowballs . . . and press the gift ribbon between the 2 as in the picture.