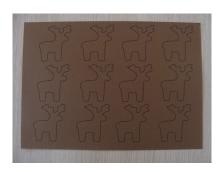

## You need:

- white, brown and green sheets of paper to print
- white gift ribbon
- ruler, glue, scissors and tape

Print 2 x the snowballs in white

Print 2 x the sledges in green

Print 1 x the reindeers in brown

To print, see on the previous page

Carefully, cut out . . .

22 snowballs . . .

16 sledges . .

12 reindeers . . .

AND

7 strings of white gift ribbon (or yarn) of 1 meter length!

Glue 2 snowballs . . . and press the gift ribbon between the 2 as in the picture.