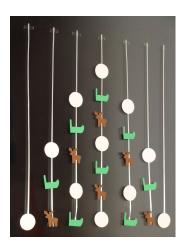

To print, see on the previous page

Carefully, cut out . . .

22 snowballs . . .

16 sledges . .

12 reindeers . . .

AND

7 strings of white gift ribbon (or yarn) of 1 meter length!

Glue 2 snowballs . . . and press the gift ribbon between the 2 as in the picture.

Glue, back to back, the same shapes along the gift ribbon.

In order to give the appearance or form

of a Christmas tree,

look at the picture!