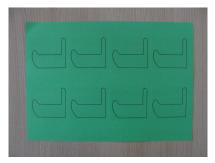

## You need:

- white, brown and green sheets of paper to print
- white gift ribbon
- ruler, glue, scissors and tape

Print 2 x the snowballs in white

Print 2 x the sledges in green

Print 1 x the reindeers in brown

To print, see on the previous page

Carefully, cut out . . .

22 snowballs . . .

16 sledges . .

12 reindeers . . .

AND

7 strings of white gift ribbon (or yarn) of 1 meter length!

Glue 2 snowballs . . . and press the gift ribbon between the 2 as in the picture.