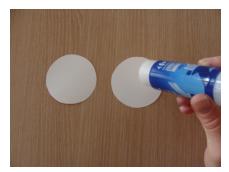

To print, see on the previous page

Carefully, cut out . . .

22 snowballs . . .

16 sledges . .

12 reindeers . . .

AND

7 strings of white gift ribbon (or yarn) of 1 meter length!

Glue 2 snowballs . . . and press the gift ribbon between the 2 as in the picture.