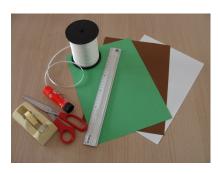

## You need:

- white, brown and green sheets of paper to print
- white gift ribbon
- ruler, glue, scissors and tape

Print 2 x the snowballs in white

Print 2 x the sledges in green

Print 1 x the reindeers in brown