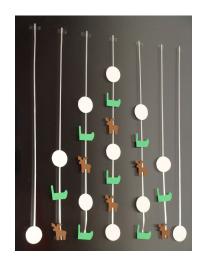

Glue, back to back, the same shapes along the gift ribbon.

In order to give the appearance or form

of a Christmas tree,

look at the picture!