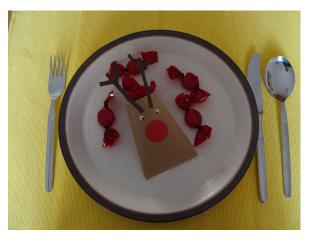

## **Reindeer ... pouch for little gifts !** (for all)

Fill this "reindeer" pouch with what you want to give to your friends ...

Candy, sugared almonds, drawings or sweet words ?

The choice is yours !!!

Let it dry without touching !!!

Fill the reindeer pouch and

put it where you want !