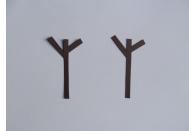

Paint it red or, if you prefer use colored paper !!!

To print the pattern, see on the previous page

Cut the antlers out and paint them dark brown ...

Using a hole punch make the eyes ...

Stick the nose, the antlers, the eyes . . .