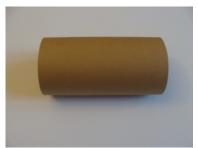

## You need :

- the interior of a toilet roll
- paint, 1 paint brush, 1 black marker
- clothespins, glue
- 1 hole punch, 1 compass, scissors

Paint the toilet roll light brown ... Let dry

Using a compass, draw a circle of +/- 3 cm diameter. Cut in out ... This will be the nose ...