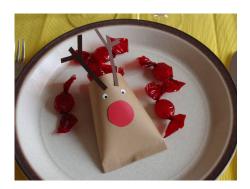

## **Reindeer ... pouch for little gifts !** (for all)

Fill this "reindeer" pouch with what you want to give to your friends ...

Candy, sugared almonds, drawings or sweet words ?

The choice is yours !!!

Let it dry without touching !!!

Fill the reindeer pouch and

put it where you want !