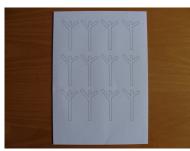

Paint it red or, if you prefer use colored paper !!!

To print the pattern, see on the previous page

Cut the antlers out and paint them dark brown ...

Using a hole punch make the eyes ...

Stick the nose, the antlers, the eyes . . .