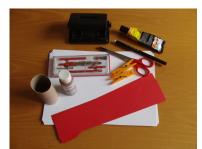

## You need :

- the interior of a toilet roll
- paint, 1 paint brush, 1 black marker
- clothespins, glue
- 1 hole punch, 1 compass, scissors

Paint the toilet roll light brown ... Let dry

Using a compass, draw a circle of +/- 3 cm diameter. Cut in out ... This will be the nose ...