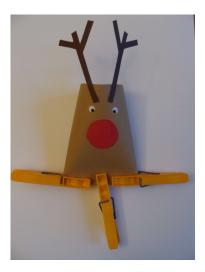

as shown in the picture !

Then draw a dark point to mark the center of the eye !

Slightly crush the bottom of the toilet roll in order to give the shape ...

Then put glue inside at the bottom of the roll and use clothespins to tight it strongly ...

Let it dry without touching !!!

Fill the reindeer pouch and

put it where you want !