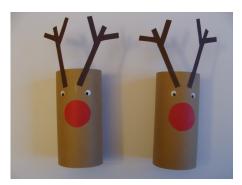

## **Reindeer ... pouch for little gifts !** (for all)

Fill this "reindeer" pouch with what you want to give to your friends ...

Candy, sugared almonds, drawings or sweet words ?

The choice is yours !!!

## You need :

- the interior of a toilet roll
- paint, 1 paint brush, 1 black marker
- clothespins, glue
- 1 hole punch, 1 compass, scissors

Paint the toilet roll light brown ... Let dry

Using a compass, draw a circle of +/- 3 cm diameter. Cut in out ... This will be the nose ...

Paint it red or, if you prefer use colored paper !!!

To print the pattern, see on the previous page

Cut the antlers out and paint them dark brown ...

Using a hole punch make the eyes ...

Stick the nose, the antlers, the eyes . . .

as shown in the picture !

Then draw a dark point to mark the center of the eye !

Slightly crush the bottom of the toilet roll in order to give the shape ...

Then put glue inside at the bottom of the roll and use clothespins to tight it strongly ...