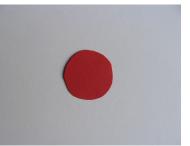

Paint it red or, if you prefer use colored paper !!!

To print the pattern, see on the previous page

Cut the antlers out and paint them dark brown ...

Using a hole punch make the eyes ...

Stick the nose, the antlers, the eyes . . .