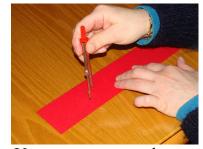

Paint it red or, if you prefer use colored paper !!!

To print the pattern, see on the previous page

Cut the antlers out and paint them dark brown ...

Using a hole punch make the eyes ...

Stick the nose, the antlers, the eyes . . .